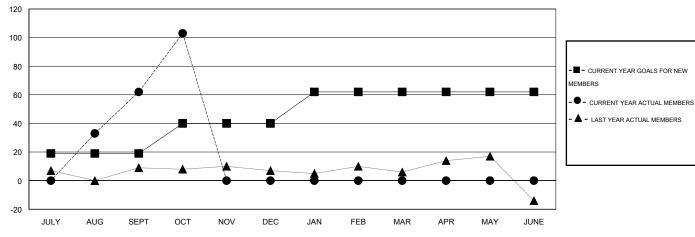

## GOALS AND ACTUAL MEMBERS CUMULATIVE

| DROPPED CLUBS: 0                     | 15 CLUBS OF 44 ADDED 1 OR MORE<br>NEW MEMBERS | GENDER DISTRIBUTION  MALE 510 (41.20%)        |
|--------------------------------------|-----------------------------------------------|-----------------------------------------------|
| DROPPED MEMBERS                      |                                               | FEMALE 728 (58.80%)                           |
| DECEASED 2 CLUB CANCELLED 0 OTHER 30 | CLICK HERE FOR HEALTH ASSESSMENT DATA         | FAMILY UNIT MEMBERS 248 HEAD OF HOUSEHOLD 106 |
| TOTAL 32                             |                                               | NON-HEAD OF HOUSEHOLD 142                     |